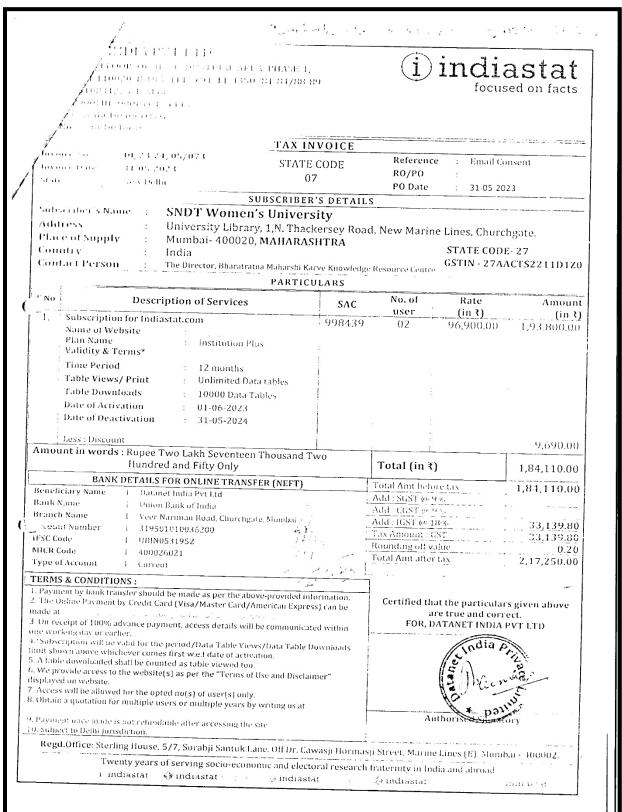

ion Receipt 2023-24    | 4  |
| EPWRF subscription Receipt 2023-24        | 5  |
| ProQuest subscription Receipt 2023-24     | 6  |
| Shodhganga subscription Screen Shot       | 7  |
| ProQuest subscription Screen shot         | 8  |
| EPWRF subscription Screen shot            | 8  |
| Indiastat subscription Screen shot        | 9  |
| Subscription of e-Shodhsindhu Screen shot | 10 |

#### **Subscriptions of e-resources: Databases**

Being the constituent College of the SNDT Women's University, Mumbai, the Knowledge Resource Center, Pune branch provides library facilities to the College. The databases subscribed by the University are available for the students and the staff of the College. The login id and passwords are given to the users.

#### **Indiastat Subscription Receipt 2023-24**



## **EPWRF subscription Receipt 2023-24**

|                                      | C-212, Akurli Industrial Estate, Akurli Road, Kandivli (East), Mumba<br>Phone: (022) 2885 4995 / 2887 3038/41 Fax: 2887 3038 E-Mail: ir<br>GSTIN No.: 27AAATS0581L1Z8 PAN: AAATS0581L HSN/SAC Co