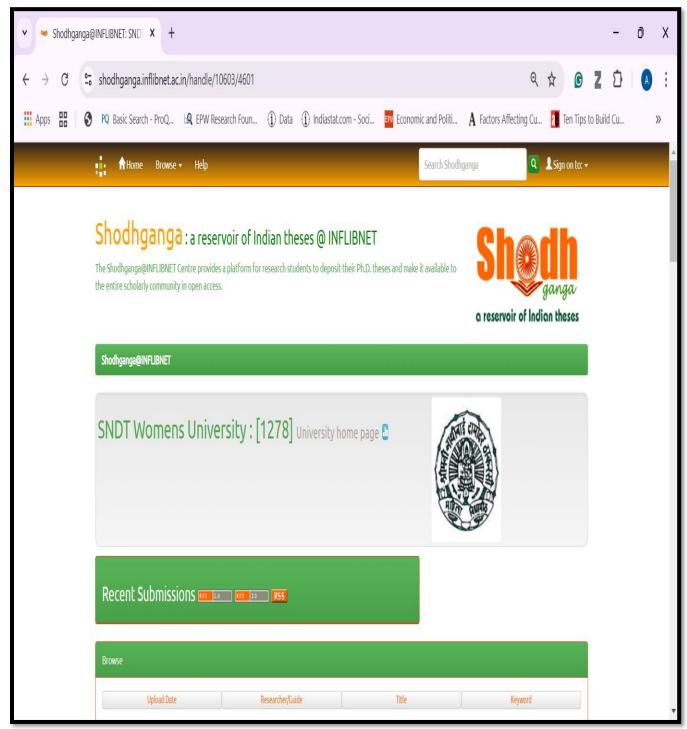

| IP addresses only.                                | sh B. Amil                                                                            | MUMBAI<br>baldaskar) |

#### **ProQuest subscription Receipt 2023-24**



#### **Shodhganga subscription Screen Shot**



#### **ProQuest subscription Screen shot**



#### **EPWRF subscription Screen shot**



#### **Indiastat subscription Screen shot**



#### Subscription of e-Shodhsindhu Screen shot