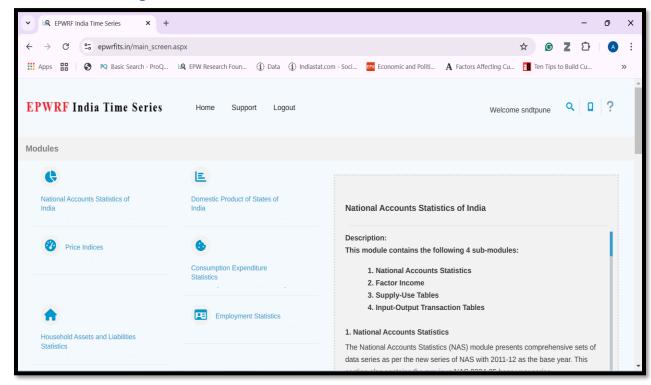

| IP addresses only.                                | sh B. Amil                                                                            | MUMBAI<br>baldaskar) |

#### **ProQuest subscription Receipt 2023-24**



#### **Shodhganga subscription Screen Shot**



#### **ProQuest subscription Screen shot**



#### **EPWRF subscription Screen shot**



#### **Indiastat subscription Screen shot**



#### Subscription of e-Shodhsindhu Screen shot